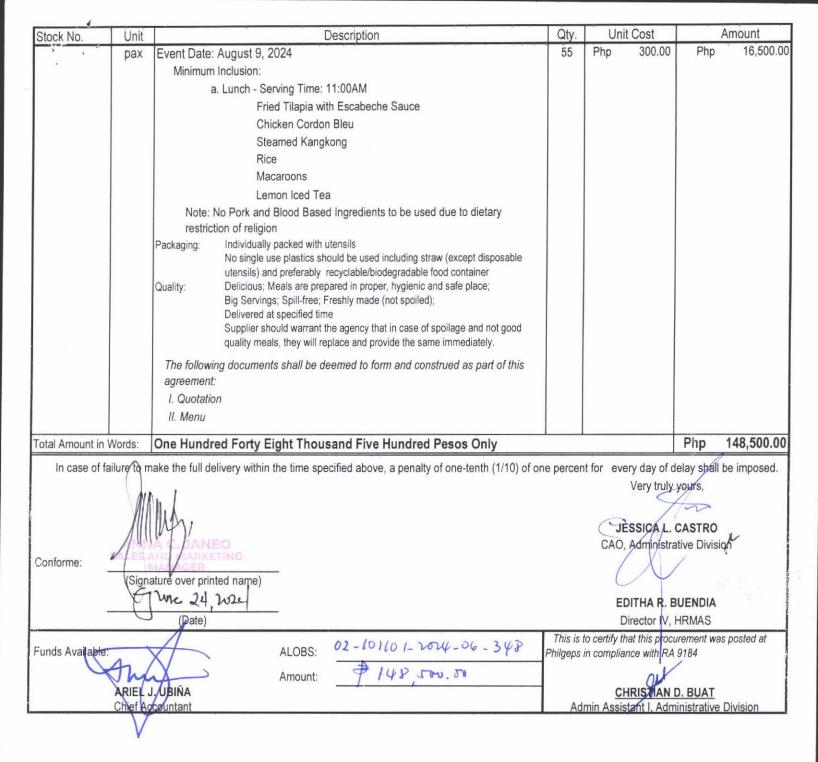

| Stock No.  | Unit | Description                                                         | Qty. | Uni | it Cost |      | mount     |
|------------|------|---------------------------------------------------------------------|------|-----|---------|------|-----------|
| 01007.110. | pax  | Event Date: July 3, 2024                                            | 55   | Php | 300.00  | Php  | 16,500.00 |
|            | pun  | Minimum Inclusion:                                                  |      |     |         |      |           |
|            |      | a. Lunch - Serving Time: 11:00AM                                    |      |     |         |      |           |
|            |      | Fish Bruscheta with Parmigiana                                      |      |     |         |      |           |
|            |      | Chicken Cordon Bleu                                                 |      |     |         |      |           |
|            |      | Fried Eggplant                                                      |      |     |         |      |           |
|            |      | Rice                                                                |      |     |         |      |           |
|            |      | Lava Crinkle                                                        |      |     |         |      |           |
|            |      | Leva Chinke                                                         |      |     |         |      |           |
|            |      |                                                                     |      |     |         |      |           |
|            |      | Note: No Pork and Blood Based Ingredients to be used due to dietary |      |     |         |      |           |
|            |      | restriction of religion                                             | 55   | Php | 300.00  | Php  | 16,500.00 |
|            | pax  | Event Date: July 4, 2024                                            | 00   | rip | 000.00  | 1 np | 10,000.00 |
|            |      | Minimum Inclusion:                                                  |      |     |         |      |           |
|            |      | a. Lunch - Serving Time: 11:00AM                                    |      |     |         |      |           |
|            |      | Pan Seared Fish Fillet Ala Putanesca                                |      |     |         |      |           |
|            |      | Chicken Teriyaki                                                    |      |     |         |      |           |
|            |      | Ginisang Togue                                                      |      |     |         |      |           |
|            |      | Rice                                                                |      |     |         |      |           |
|            |      | Buko Pandan                                                         |      |     |         |      |           |
|            |      | Lemon Iced Tea                                                      |      |     |         |      |           |
|            |      | Note: No Pork and Blood Based Ingredients to be used due to dietary |      |     |         |      |           |
|            |      | restriction of religion                                             |      |     |         |      |           |
|            | pax  | Event Date: August 6, 2024                                          | 55   | Php | 300.00  | Php  | 16,500.00 |
|            | 1    | Minimum Inclusion:                                                  |      |     |         |      |           |
|            |      | a. Lunch - Serving Time: 11:00AM                                    |      |     |         |      |           |
|            |      | Beef with Black Pepper Sauce                                        | 1    |     | i       |      |           |
|            |      | Grilled Chicken with Brown Sauce                                    |      |     |         |      |           |
|            |      | Carrot Vitchy                                                       |      |     |         |      | - 1       |
| 1          |      | Rice                                                                |      |     |         |      |           |
|            |      | Chocolate Mousse                                                    |      |     |         |      |           |
|            |      |                                                                     |      |     |         |      |           |
|            |      | Lemon Iced Tea                                                      |      |     |         |      |           |
|            |      | Note: No Pork and Blood Based Ingredients to be used due to dietary |      |     |         |      |           |
|            |      | restriction of religion                                             |      | Dha | 200.00  | Dho  | 16,500.00 |
|            | pax  | Event Date: August 7, 2024                                          | 55   | Php | 300.00  | Php  | 10,500.00 |
|            |      | Minimum Inclusion:                                                  |      |     |         |      |           |
|            |      | a. Lunch - Serving Time: 11:00AM                                    |      |     |         |      |           |
|            |      | Baked Fish with Garlic Parmesan                                     |      |     |         |      |           |
|            |      | Roasted Chicken with Thyme Sauce                                    |      |     |         |      |           |
|            |      | Tortang Talong                                                      |      |     |         |      |           |
|            |      | Rice                                                                |      |     |         |      |           |
|            |      | Lemon Katana                                                        |      |     |         |      |           |
|            |      | Lemon Iced Tea                                                      |      |     |         |      |           |
|            |      | Note: No Pork and Blood Based Ingredients to be used due to dietary |      |     |         |      |           |
|            |      | restriction of religion                                             |      |     |         |      |           |
|            | pax  | Event Date: August 8, 2024                                          | 55   | Php | 300.00  | Php  | 16,500.00 |
|            | pun  | Minimum Inclusion:                                                  |      |     |         |      | 1         |
|            |      | a. Lunch - Serving Time: 11:00AM                                    |      |     |         |      | 1         |
|            |      | Braised Beef with Champignon Pancetta                               |      |     |         |      |           |
|            |      |                                                                     |      |     |         |      |           |
|            |      | Grilled Chicken with Peppercorn<br>Fried Chicken and Waffles        |      |     |         |      |           |
|            |      | A 1 A 7 A 7 A 1 A 1 A 1 A 1 A 1 A 1 A 1                             |      |     |         |      |           |
|            |      | Rice                                                                |      |     |         |      |           |
|            |      | Chocolate Lava                                                      |      |     |         |      |           |
|            |      | Lemon Iced Tea                                                      |      |     |         |      |           |
|            |      | Note: No Pork and Blood Based Ingredients to be used due to dietary |      |     |         |      |           |
|            |      | restriction of religion                                             |      |     |         |      |           |